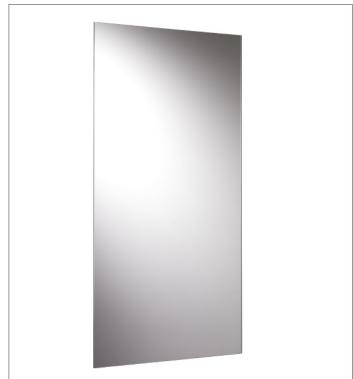

# MM701400MTL KENTMERE RECTANGULAR MIRROR

Illustrated
MM701400MTL KENTMERE RECTANGULAR MIRROR

Configurations

Material

Mirror Glass

Colours

N/A

Weight

N/A

Packaging

Boxed

Frequently used applications

Residential

Hotels

**Features** 

High Quality 5mm Backed Glass.

Can Be Hung Either Portrait Or Landscape. Easy To Fit Unique Hanging System Ensures Quick And Simple Installation.

All Fixings Supplied.