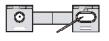

### UNIQUE HANGING SYSTEM

Easy Installation Bracket. Fully Adjustable.

One Person Installation

Can Be Hung Either Portrait Or Landscape. Easy To Fit Unique Hanging System Ensures Quick And Simple Installation.

All Fixings Supplied.