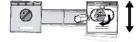

### UNIQUE HANGING SYSTEM

Easy Installation Bracket. Fully Adjustable.

One Person Installation

Can Be Hung Either Portrait Or Landscape. Easy To Fit Unique Hanging System Ensures Quick And Simple Installation.

All Fixings Supplied.