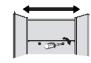

### UNIQUE HANGING SYSTEM

Easy Installation Bracket. Fully Adjustable.

One Person Installation

Can Be Hung Either Portrait Or Landscape. Easy To Fit Unique Hanging System Ensures Quick And Simple Installation.

All Fixings Supplied.